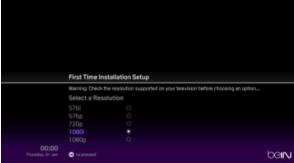

### **STEP 2: Resolution Setting**

Please set the appropriate resolution matching the one of your TV.