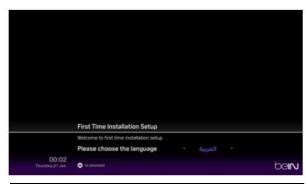

#### STEP 1: Initial Screen

Please select the language of choice and press "OK" button on the remote control to continue.