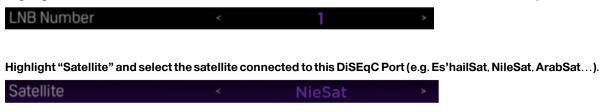

Each DiSEqC Port is associated with a specific LNB: DiSEqC Port A with LNB 1, DiSEqC Port B with LNB 2, DiSEqC Port C with LNB 3 and DiSEqC Port D with LNB4.

Highlight "LNB Number" and select LNB "1" to choose the satellite associated with DiSEqC Port A.

Please repeat the above steps for all your DiSEqC Ports. Please set all unused LNB/DiSEqC ports to some random satellites. It is important to make sure that only one satellite is associated with one LNB. You cannot proceed if two or more LNBs are set to the same satellite!