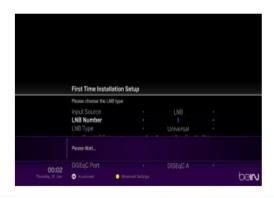

Each DiSEqC Port is associated with a specific LNB: DiSEqC Port A with LNB 1, DiSEqC Port B with LNB 2, DiSEqC Port C with LNB 3 and DiSEqC Port D with LNB4.

Highlight "LNB Number" and select LNB "1" to choose the satellite associated with DiSEqC Port A.

Please repeat the above steps for all your DiSEqC Ports. Please set all unused LNB/DiSEqC ports to some random satellites. It is important to make sure that only one satellite is associated with one LNB. You cannot proceed if two or more LNBs are set to the same satellite!

When your set-up is done please continue by pressing "OK" button on the remote control.