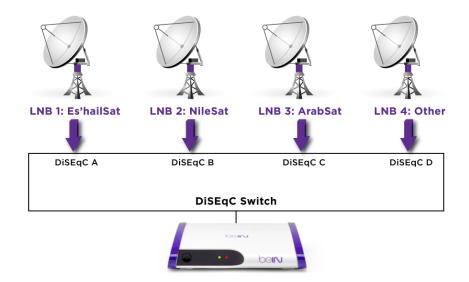

# **Default Configuration**

If your configuration does not match the above set-up, change the DiSEqC Port setting to match your set-up.

Note: As belN services are only available on Es'hailSat and NileSat, at least one of your feeds must be connected to Es'hailSat or NileSat for the STB to work.

Each DiSEqC Port is associated with a specific LNB: DiSEqC Port A with LNB 1, DiSEqC Port B with LNB 2, DiSEqC Port C with LNB 3 and DiSEqC Port D with LNB4.

Highlight "LNB Number" and select LNB "1" to choose the satellite associated with DiSEqC Port A.

Please repeat the above steps for all your DiSEqC Ports. Please set all unused LNB/DiSEqC ports to some random satellites. It is important to make sure that only one satellite is associated with one LNB. You cannot proceed if two or more LNBs are set to the same satellite!