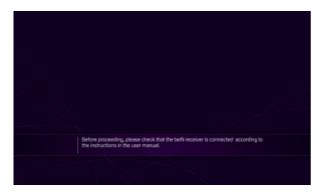

### **STEP 3: Signal Preparations**

Please verify once again that all cables are connected according to the user manual; especially make sure that the RF cable is connected to the STB tightly.

Afterwards press "OK" button on the remote control to continue