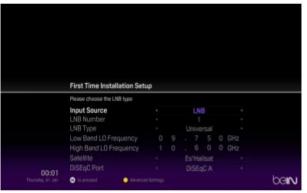

# STEP 4: Signal Setup

If you have only one
Satellite dish pointing to NileSat or Es'hailSat,
please continue by pressing "OK" button
and proceed to step 5. If your configuration uses DiSEqC,
please align your configuration accordingly.
The currently defined default configuration is shown on
page 2.

# **Default Configuration**

If your configuration does not match the above set-up, change the DiSEqC Port setting to match your set-up.

Note: As belN services are only available on Es'hailSat and NileSat, at least one of your feeds must be connected to Es'hailSat or NileSat for the STB to work.

Each DiSEqC Port is associated with a specific LNB: DiSEqC Port A with LNB 1, DiSEqC Port B with LNB 2, DiSEqC Port C with LNB 3 and DiSEqC Port D with LNB4.

Highlight "LNB Number" and select LNB "1" to choose the satellite associated with DiSEqC Port A.